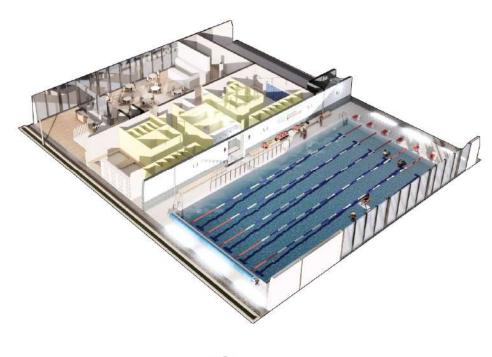

### IN PARTNERSHIP WITH SWIM ENGLAND

In partnership with Swim England we have created an innovative swimming centre design. Combining our expertise with Swim England's sector knowledge, the design provides a state-of-theart swimming experience that sets new industry standards and delivers affordable capital costs and operating costs.

Our structures can also accommodate complimentary facilities including changing rooms, classrooms, gyms and viewing galleries, providing a complete approach to your sports facility project.

SPRUNG – 13,000 structures in more than 100 countries, Sprung design and manufacture all our structures, ship to site and even supply the engineer who oversees construction to your exact design.