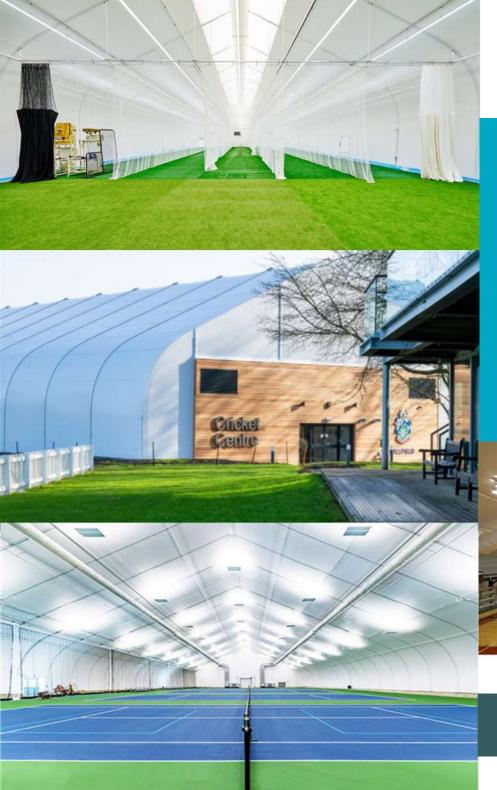

#### OUR OTHER OFFERINGS

Paragon can help you develop a full range high-performance sports facilities, including sports halls, multi-sport centres, cricket facilities and racket sport complexes.

Our expertise and award-winning construction methods deliver cost-effective, environmentally friendly solutions, tailored to your sporting needs. Our bright, clear span, high ceiling structures provide an elite sporting environment.

Our structures can also accommodate complimentary facilities including changing rooms, classrooms, gyms and viewing galleries, providing a complete approach to your sports facility project.

SPRUNG – 13,000 structures in more than 100 countries, Sprung design and manufacture all our structures, ship to site and even supply the engineer who oversees construction to your exact design.