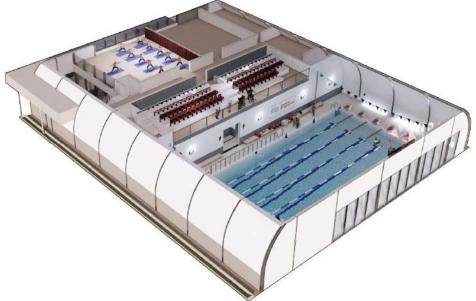

### IN PARTNERSHIP WITH SWIM ENGLAND

In partnership with Swim England we have created an innovative swimming centre design. Combining our expertise with Swim England's sector knowledge, the design provides a state-of-theart swimming experience that sets new industry standards and delivers affordable capital costs and operating costs.

Our structures can also accommodate complimentary facilities including changing rooms, classrooms, gyms and viewing galleries, providing a complete approach to your sports facility project.

SPRUNG – 13,000 structures in more than 100 countries, Sprung design and manufacture all our structures, ship to site and even supply the engineer who oversees construction to your exact design.