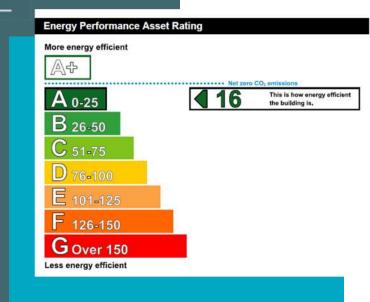

#### NET ZERO READY BUILDINGS

#### **SUPERIOR AIRTIGHTNESS**

Our exceptionally airtight structures minimise heating and cooling needs, cutting carbon emissions and energy costs.

Airtightness rating of <1.0m<sup>3</sup>/h.m<sup>2</sup> at 50 Pa, 8 times better than building regulations requirements and approaching Passivhaus levels.

#### **EXCELLENT INSULATION**

Highly rated insulation minimises heat loss through the building fabric decreasing energy usage, carbon emissions and improves thermal comfort.

Building U-values of < 0.16 W/m<sup>2</sup>K significantly exceeds building regulation requirements.